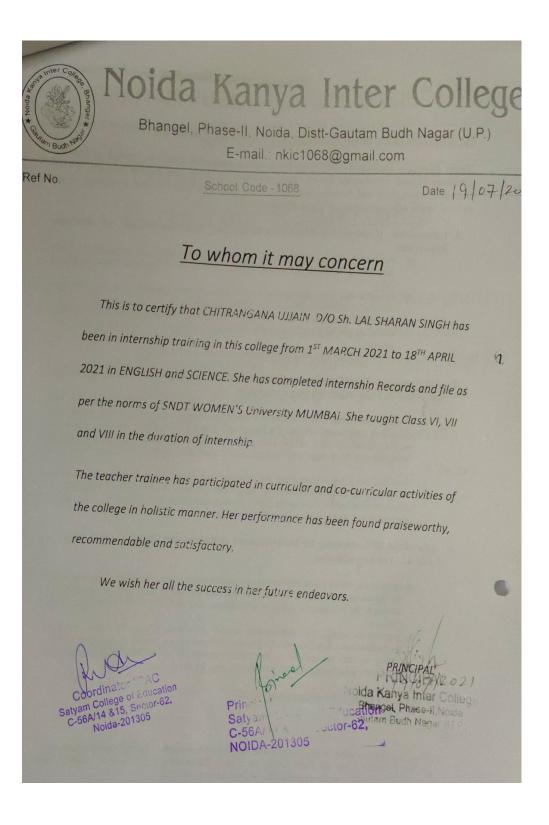

rtify that <u>Sh. /Ms. CHITRANSHI SRIVASTAVA</u> Student of Satyam College of Education, Noida has undergone practice teaching in the school NOIDA EDUCATIONAL ACADEMY, NOIDA from 5<sup>th</sup> April 2021 to 20<sup>th</sup> May 2021 and has delivered lessons and have also done invigilation in subject English for class 8<sup>TH</sup>. These lessons are duly observed and supervised by the concerned subject teacher of the school and relevant feedback has been provided to the teacher trainee.

Manjula Varshnay

Signature of the School Teacher Incharge (Supervisor School)

Coordinator IQAC

Principal Noida Educational Academy Senior Secondary School Signature of Sector-110 Noida (With Stamp/ Seal of Head)

Principal Satyam College of Education C-56A/14 & 15, Sector-62, NOIDA-201305

KNOWLEDGE





SECTOR-22, NOIDA Date:27 2021

rdinator IQA Satyam College of Education C-56A/14 &15, Sector-62, Noida-201305

Principal

atyam College of Education otor-62

# S G S M High School Dujana

REF. NO: 1112 3463

Date: 03 08 2091

# Internship Certificate

This is to certify that Miss-Sweeti Bhati, student of Satyam College Of Education, Noida, pursuing 2<sup>nd</sup> year Of B.Ed. session 2020-21 has successfully completed the Internship program (Online).

The duration of the Internship wasdated 15/04/2021 to 31/05/2021.

The Internship on evaluation fulfills all the stated criteria and students findings are her original work.

I hereby certify her work excellent to the best of my knowledge.

**Principal Sign:** S.M. High School Dulana (G.8 Nagar) of Education Principal Sector-62, NOIDA-20