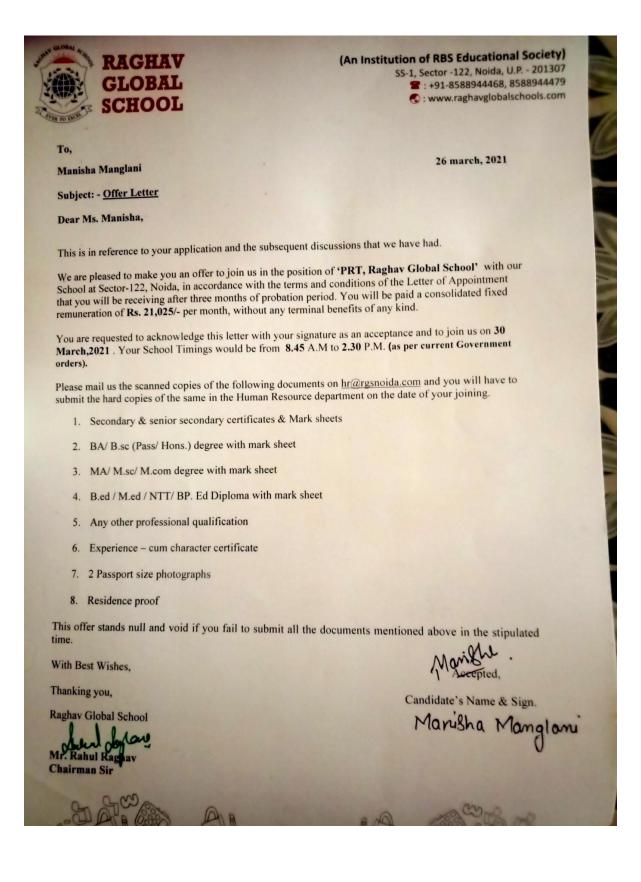

#### Placement record of Students as teachers/ teacher educators

| Years         | 2016-18 | 2017-19 | 2018-20 | 2019-21 | Total |
|---------------|---------|---------|---------|---------|-------|
| No. of the    | 27      | 36      | 16      | 24      | 103   |
| Students      |         |         |         |         |       |
| placed        |         |         |         |         |       |
| Total Number  | 46      | 71      | 100     | 89      | 306   |
| of Graduating |         |         |         |         |       |
| Students      |         |         |         |         |       |

#### student progression to higher education during the

| Years          | 2016-18 | 2017-19 | 2018-20 | 2019-21 | Total |
|----------------|---------|---------|---------|---------|-------|
| No. of the     | 0       | 0       | 18      | 04      | 22    |
| Students       |         |         |         |         |       |
| progressed to  |         |         |         |         |       |
| higher studies |         |         |         |         |       |
|                |         |         |         |         |       |

# Number of students qualifying in state/ national level examinations (eg: NET/SLET/ TET/ CTET) during the last five years

| Years         | 2016-18 | 2017-19 | 2018-20 | 2019-21 | Total |
|---------------|---------|---------|---------|---------|-------|
| No. of the    | Nil     | Nil     | 24      | 24      | 48    |
| Students      |         |         |         |         |       |
| qualified     |         |         |         |         |       |
| (NET/SLET/    |         |         |         |         |       |
| TET/ CTET)    |         |         |         |         |       |
| Total Number  | 46      | 71      | 100     | 87      | 304   |
| of Graduating |         |         |         |         |       |
| Students      |         |         |         |         |       |

### Total number of students batch wise who passed the university examination -

| Year  | Programme*<br>Name | Number of students appeared in the final year examination | Number of students passed<br>in final year examination |
|-------|--------------------|-----------------------------------------------------------|--------------------------------------------------------|
| 2016- |                    |                                                           |                                                        |
| 2018  | B.Ed.              | 44                                                        | 44                                                     |
| 2017- |                    |                                                           |                                                        |
| 2019  | B.Ed.              | 70                                                        | 68                                                     |
| 2018- |                    |                                                           |                                                        |
| 2020  | B.Ed.              | 90                                                        | 85                                                     |
| 2019- |                    |                                                           |                                                        |
| 2021  | B.Ed.              | 89                                                        | 87                                                     |