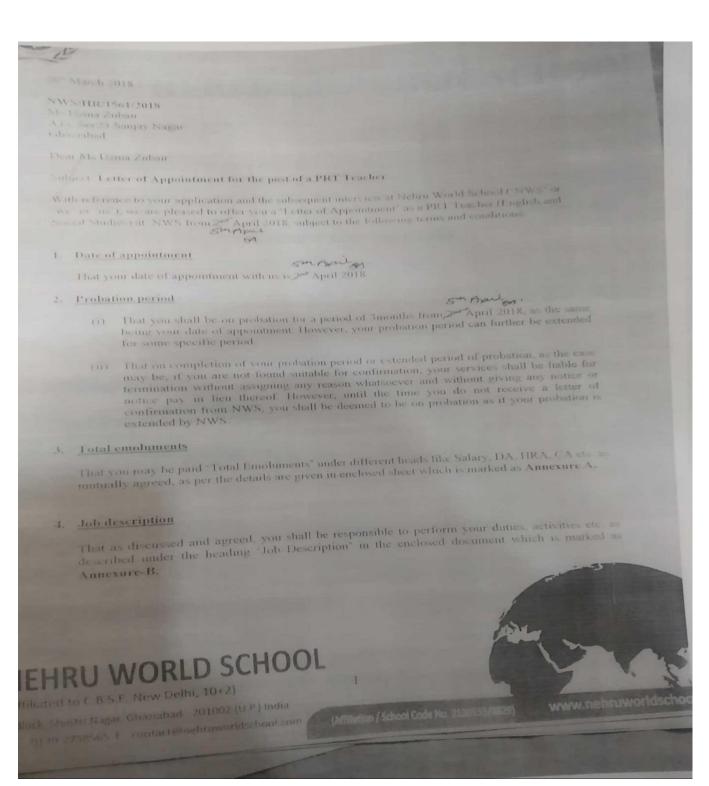

#### Placement record of Students as teachers/ teacher educators

| Years         | 2016-18 | 2017-19 | 2018-20 | 2019-21 | Total |
|---------------|---------|---------|---------|---------|-------|
| No. of the    | 27      | 36      | 16      | 24      | 103   |
| Students      |         |         |         |         |       |
| placed        |         |         |         |         |       |
| Total Number  | 46      | 71      | 100     | 89      | 306   |
| of Graduating |         |         |         |         |       |
| Students      |         |         |         |         |       |

#### student progression to higher education during the

| Years          | 2016-18 | 2017-19 | 2018-20 | 2019-21 | Total |
|----------------|---------|---------|---------|---------|-------|
| No. of the     | 0       | 0       | 18      | 04      | 22    |
| Students       |         |         |         |         |       |
| progressed to  |         |         |         |         |       |
| higher studies |         |         |         |         |       |
|                |         |         |         |         |       |

# Number of students qualifying in state/ national level examinations (eg: NET/SLET/ TET/ CTET) during the last five years

| Years         | 2016-18 | 2017-19 | 2018-20 | 2019-21 | Total |
|---------------|---------|---------|---------|---------|-------|
| No. of the    | Nil     | Nil     | 24      | 24      | 48    |
| Students      |         |         |         |         |       |
| qualified     |         |         |         |         |       |
| (NET/SLET/    |         |         |         |         |       |
| TET/ CTET)    |         |         |         |         |       |
| Total Number  | 46      | 71      | 100     | 87      | 304   |
| of Graduating |         |         |         |         |       |
| Students      |         |         |         |         |       |

### Total number of students batch wise who passed the university examination -

| Year  | Programme*<br>Name | Number of students appeared in the final year examination | Number of students passed<br>in final year examination |
|-------|--------------------|-----------------------------------------------------------|--------------------------------------------------------|
| 2016- |                    |                                                           |                                                        |
| 2018  | B.Ed.              | 44                                                        | 44                                                     |
| 2017- |                    |                                                           |                                                        |
| 2019  | B.Ed.              | 70                                                        | 68                                                     |
| 2018- |                    |                                                           |                                                        |
| 2020  | B.Ed.              | 90                                                        | 85                                                     |
| 2019- |                    |                                                           |                                                        |
| 2021  | B.Ed.              | 89                                                        | 87                                                     |