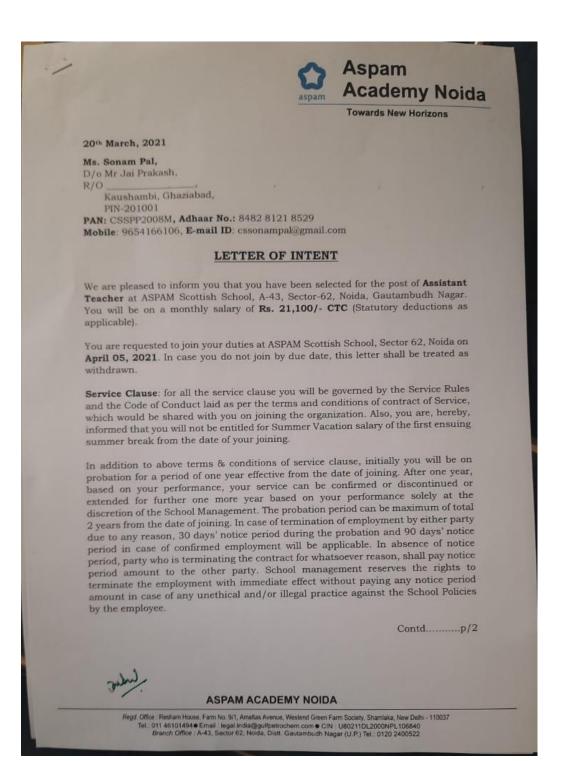

#### Placement record of Students as teachers/ teacher educators

| Years         | 2016-18 | 2017-19 | 2018-20 | 2019-21 | Total |
|---------------|---------|---------|---------|---------|-------|
| No. of the    | 27      | 36      | 16      | 24      | 103   |
| Students      |         |         |         |         |       |
| placed        |         |         |         |         |       |
| Total Number  | 46      | 71      | 100     | 89      | 306   |
| of Graduating |         |         |         |         |       |
| Students      |         |         |         |         |       |

#### student progression to higher education during the

| Years          | 2016-18 | 2017-19 | 2018-20 | 2019-21 | Total |
|----------------|---------|---------|---------|---------|-------|
| No. of the     | 0       | 0       | 18      | 04      | 22    |
| Students       |         |         |         |         |       |
| progressed to  |         |         |         |         |       |
| higher studies |         |         |         |         |       |
|                |         |         |         |         |       |

# Number of students qualifying in state/ national level examinations (eg: NET/SLET/ TET/ CTET) during the last five years

| Years         | 2016-18 | 2017-19 | 2018-20 | 2019-21 | Total |
|---------------|---------|---------|---------|---------|-------|
| No. of the    | Nil     | Nil     | 24      | 24      | 48    |
| Students      |         |         |         |         |       |
| qualified     |         |         |         |         |       |
| (NET/SLET/    |         |         |         |         |       |
| TET/ CTET)    |         |         |         |         |       |
| Total Number  | 46      | 71      | 100     | 87      | 304   |
| of Graduating |         |         |         |         |       |
| Students      |         |         |         |         |       |

### Total number of students batch wise who passed the university examination -

| Year  | Programme*<br>Name | Number of students appeared in the final year examination | Number of students passed<br>in final year examination |
|-------|--------------------|-----------------------------------------------------------|--------------------------------------------------------|
| 2016- |                    |                                                           |                                                        |
| 2018  | B.Ed.              | 44                                                        | 44                                                     |
| 2017- |                    |                                                           |                                                        |
| 2019  | B.Ed.              | 70                                                        | 68                                                     |
| 2018- |                    |                                                           |                                                        |
| 2020  | B.Ed.              | 90                                                        | 85                                                     |
| 2019- |                    |                                                           |                                                        |
| 2021  | B.Ed.              | 89                                                        | 87                                                     |