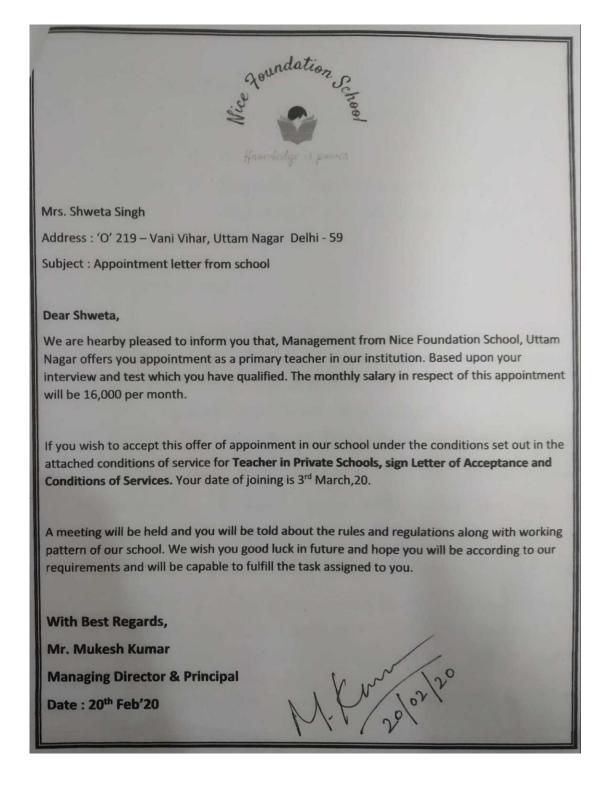

#### Placement record of Students as teachers/ teacher educators

| Years         | 2016-18 | 2017-19 | 2018-20 | 2019-21 | Total |
|---------------|---------|---------|---------|---------|-------|
| No. of the    | 27      | 36      | 16      | 24      | 103   |
| Students      |         |         |         |         |       |
| placed        |         |         |         |         |       |
| Total Number  | 46      | 71      | 100     | 89      | 306   |
| of Graduating |         |         |         |         |       |
| Students      |         |         |         |         |       |