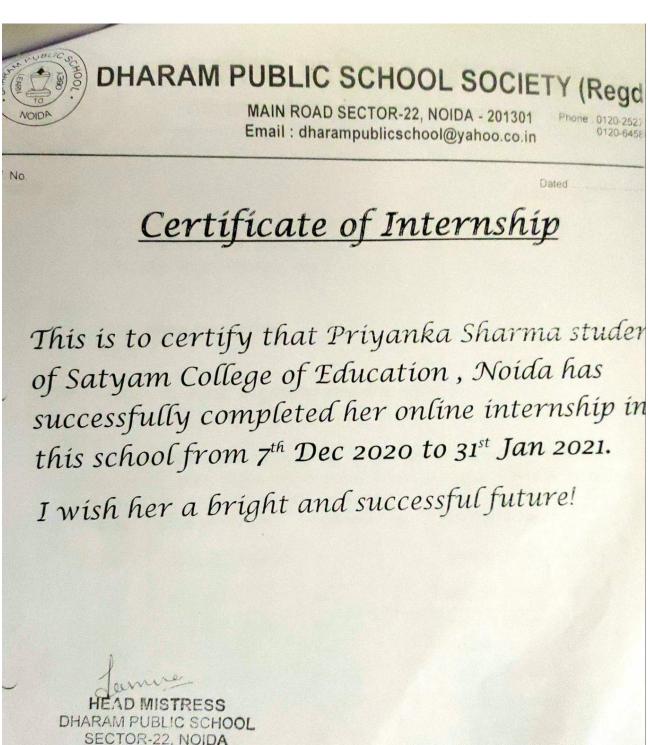

#### Placement record of Students as teachers/ teacher educators

| Years         | 2016-18 | 2017-19 | 2018-20 | 2019-21 | Total |
|---------------|---------|---------|---------|---------|-------|
| No. of the    | 27      | 36      | 16      | 24      | 103   |
| Students      |         |         |         |         |       |
| placed        |         |         |         |         |       |
| Total Number  | 46      | 71      | 100     | 89      | 306   |
| of Graduating |         |         |         |         |       |
| Students      |         |         |         |         |       |