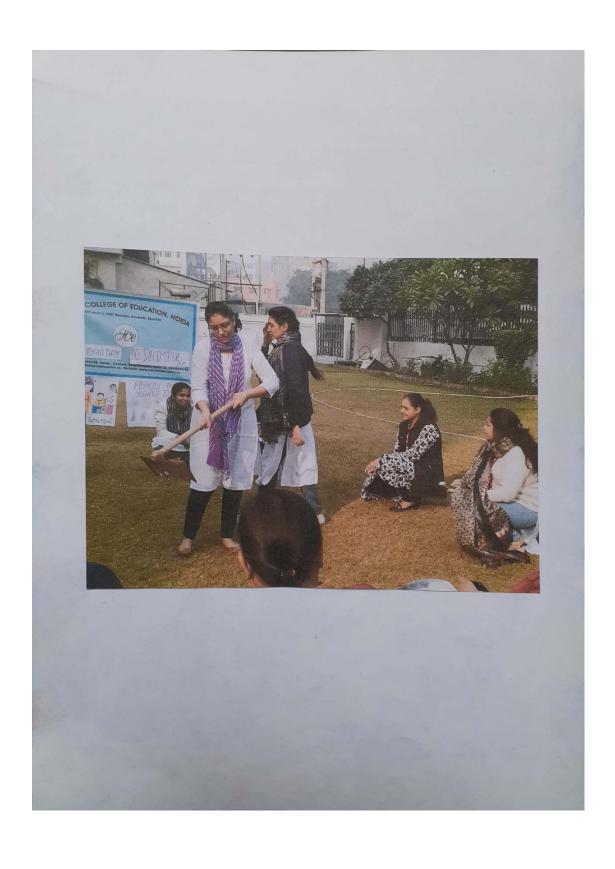

#### **Human Rights Education**

### SATYAM COLLEGE OF EDUCATION

**Assignment-1** 

**Report On International** 

**Human Rights Day** 

Submitted To

Ms. Vandana Verma

Submitted By

Divya Chand

927