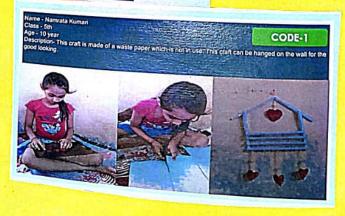

## SATYAM COLLEGE OF EDUCATION, NOIDA

Affiliated to S.N.D.T. Women's University, Mumbai (India)

Paper Name: Sustainable (Code)

Development

Assignment Title

Celebrate the World Environment Day and write
a bruief report of it.