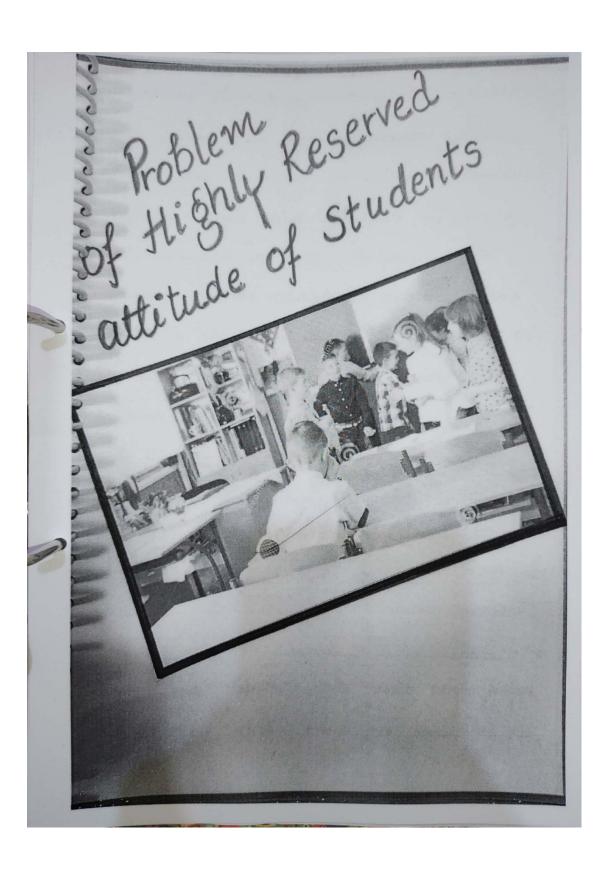

# Highly reserved

Attitude is a predisposition or a land - ency to respond positively or negatively towards a certain idea object, person or situation attitude influences an individual's choice of action and responses to challenges, incentives and rewards. Different people have different attitudes some are outspoken or we can also call them extrovert and some are situal, polite have self control are called as introverts or people with reserved nature fattitude who does not open up easily with other people and takes their things to themselves only

## 20 Responses on the Survey Monkey

problem of highly reserved attitude 20 20 Completed Responses Edit 13 Send Analyze 回 SETTINGS Survey Status: OPEN New Response Alerts DETAILS 20 Respondents 100% Completion Rate

### Survey Questions on the problem of highly reserved attitude of students

- I. According to you what can be the reason behind highly reserved attitude of students?
- i) fear of criticism
- ii) Lack of Confidence
- iii) Rude behaviour of teachers
- iv) Bullying by class mates.
- 2. What are the effects of Highly reserved attitude of the students?
- i) More Confusion
- ii) Lack of Confidence
- iii) Less interaction
- iv) Lacks leadership qualities
- 3. How can parents help their children with the problem of highly reserved attitude?