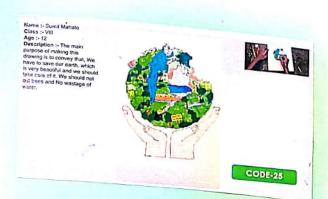

## SATYAM COLLEGE OF EDUCATION, NOIDA

Affiliated to S.N.D.T. Women's University, Mumbai (India)

Paper Name: Sustainable (Code)

Development

Assignment Title

Celebrate the World Environment Day and write
a bruief report of it.