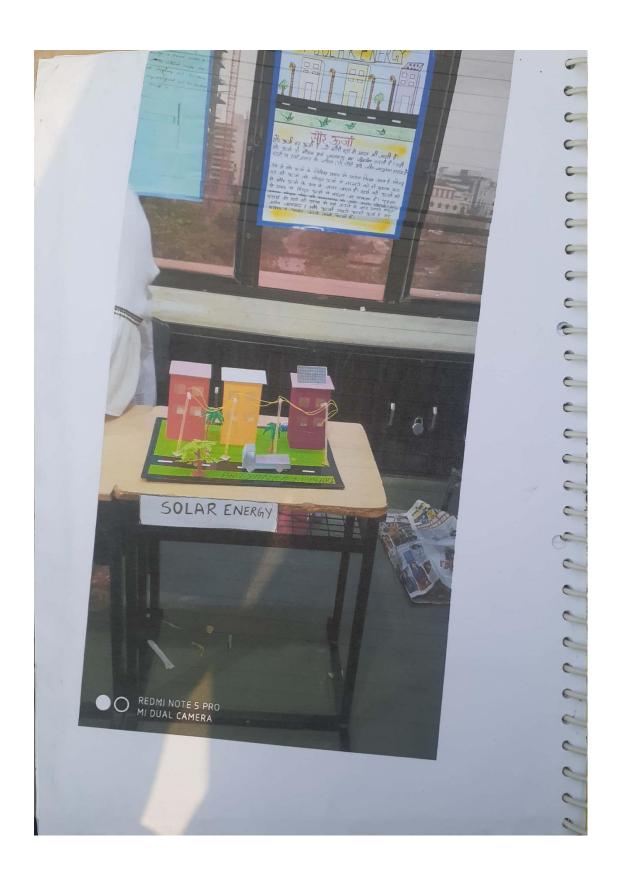

| Topic                                                                                          |
|------------------------------------------------------------------------------------------------|
| Date -                                                                                         |
| Selb-Reblection                                                                                |
|                                                                                                |
| पता - चला । विज्ञान अंदर्शनी की वार में<br>पता - चला । विज्ञान अंदर्शनी की                     |
| Colled A Pasies on all A                                                                       |
| जानकारी अपनी इर्ड इसके माह्मम<br>सी सूझी अपनी अपनी नर्ड                                        |
| से सभी अपनी अपनी न                                                                             |
| सीय की विकसी किया तथा                                                                          |
| 3-junil creativity on Paraist                                                                  |
| अने <u>Solar energy</u> पर माँडला<br>वनाया लया, इसके लाम के<br>वारें में वनाया। सीर काजी       |
| वारें भे वताया। सेरि कुजी                                                                      |
| का विद्या अभी भी कर्म                                                                          |
| (माना । स्थाप उत्पन्न की                                                                       |
| विदला जाता है इसके कार्र<br>जाना । स्मार्थ अजी का<br>पी प्रकार से विद्या अजी में               |
| 94611 (21/21 8, 46011 4012)                                                                    |
|                                                                                                |
| दूसरा रिक्सी तरेल पदार्थ कर                                                                    |
| भारत की बाद इसरी विद्या स्मिना                                                                 |
| MINDS XIZ 2011 III                                                                             |
| मांडल वानान का। एक                                                                             |
| ही अकसद था कि                                                                                  |
| भीवण्य भे उपयोग                                                                                |
| वारमे वाली आजी का                                                                              |
| एक साधन सावित                                                                                  |
| (9.9) <u>Elon</u>                                                                              |
| Principal Satyam College of Education Coordinator IQAC Co-564/14 8 15                          |
| NOIDA-201305 Satyam College of Education C-56A/14 & 15, Sector-62, Satyam College of Education |
| Noida-201305 Panda                                                                             |
|                                                                                                |