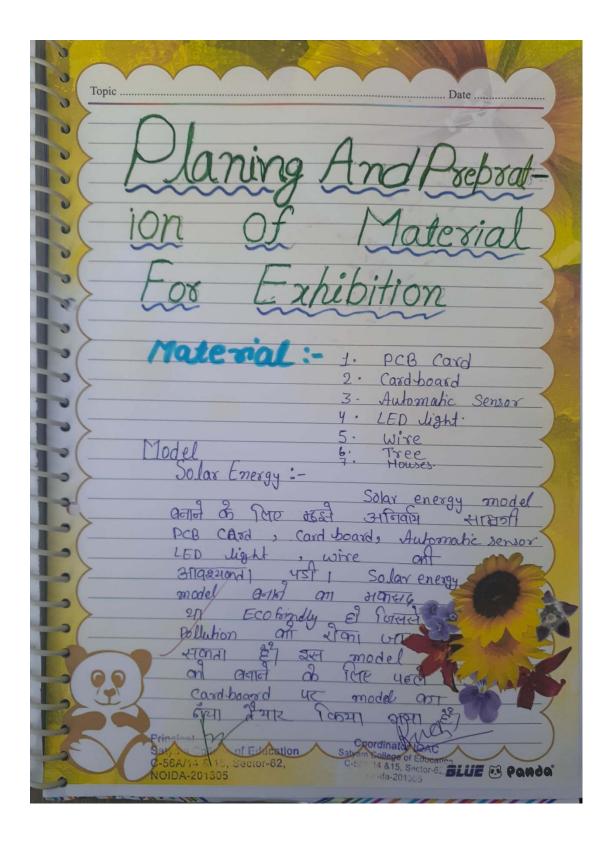

| Topic                                                                                          |
|------------------------------------------------------------------------------------------------|
| Date -                                                                                         |
| Selb-Reblection                                                                                |
|                                                                                                |
| पता - चला । विज्ञान अंदर्शनी की वार में<br>पता - चला । विज्ञान अंदर्शनी की                     |
| Colled A Pasies on all A                                                                       |
| जानकारी अपनी इर्ड इसके माह्मम<br>सी सूझी अपनी अपनी नर्ड                                        |
| से सभी अपनी अपनी न                                                                             |
| सीय की विकसी किया तथा                                                                          |
| 3-junil creativity on Paraist                                                                  |
| अने <u>Solar energy</u> पर माँडला<br>वनाया लया, इसके लाम के<br>वारें में वनाया। सीर काजी       |
| वारें भे वताया। सेरि कुजी                                                                      |
| का विद्या अभी भी कर्म                                                                          |
| (माना । स्थाप उत्पन्न की                                                                       |
| विदला जाता है इसके कार्र<br>जाना । स्मार्थ अजी का<br>पी प्रकार से विद्या अजी में               |
| 94611 (21/21 8, 46011 4012)                                                                    |
|                                                                                                |
| दूसरा रिक्सी तरेल पदार्थ कर                                                                    |
| भारत की बाद इसरी विद्या स्मिना                                                                 |
| MINDS XIZ 2011 III                                                                             |
| मांडल वानान का। एक                                                                             |
| ही अकसद था कि                                                                                  |
| भीवण्य भे उपयोग                                                                                |
| वारमे वाली आजी का                                                                              |
| एक साधन सावित                                                                                  |
| (9.9) <u>Elon</u>                                                                              |
| Principal Satyam College of Education Coordinator IQAC Co-564/14 8 15                          |
| NOIDA-201305 Satyam College of Education C-56A/14 & 15, Sector-62, Satyam College of Education |
| Noida-201305 Panda                                                                             |
|                                                                                                |