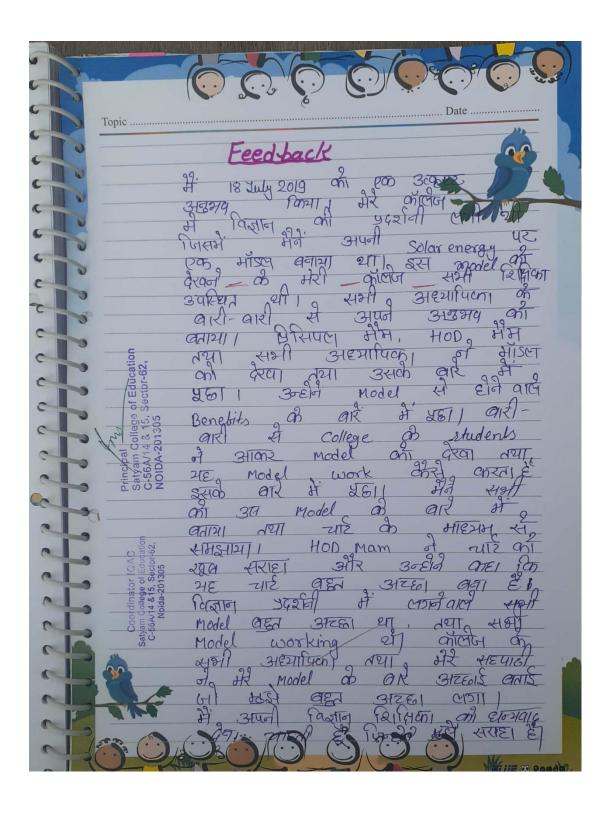

| Topic                                                                                          |
|------------------------------------------------------------------------------------------------|
| Date -                                                                                         |
| Selb-Reblection                                                                                |
|                                                                                                |
| पता - चला । विज्ञान अंदर्शनी की वार में<br>पता - चला । विज्ञान अंदर्शनी की                     |
| Colled A Pasies on all A                                                                       |
| जानकारी अपनी इर्ड इसके माह्मम<br>सी सूझी अपनी अपनी नर्ड                                        |
| से सभी अपनी अपनी न                                                                             |
| सीय की विकसी किया तथा                                                                          |
| 3-junil creativity on Paraist                                                                  |
| अने <u>Solar energy</u> पर माँडला<br>वनाया लया, इसके लाम के<br>वारें में वनाया। सीर काजी       |
| वारें भे वताया। सेरि कुजी                                                                      |
| का विद्या अभी भी कर्म                                                                          |
| (माना । स्थाप उत्पन्न की                                                                       |
| विदला जाता है इसके कार्र<br>जाना । स्मार्थ अजी का<br>पी प्रकार से विद्या अजी में               |
| 94611 (21/21 8, 46011 4012)                                                                    |
|                                                                                                |
| दूसरा रिक्सी तरेल पदार्थ कर                                                                    |
| भारत की बाद इसरी विद्या स्मिना                                                                 |
| MINDS XIZ 2011 III                                                                             |
| मांडल वानान का। एक                                                                             |
| ही अकसद था कि                                                                                  |
| भीवण्य भे उपयोग                                                                                |
| वारमे वाली आजी का                                                                              |
| एक साधन सावित                                                                                  |
| (9.9) <u>Elon</u>                                                                              |
| Principal Satyam College of Education Coordinator IQAC Co-564/14 8 15                          |
| NOIDA-201305 Satyam College of Education C-56A/14 & 15, Sector-62, Satyam College of Education |
| Noida-201305 Panda                                                                             |
|                                                                                                |