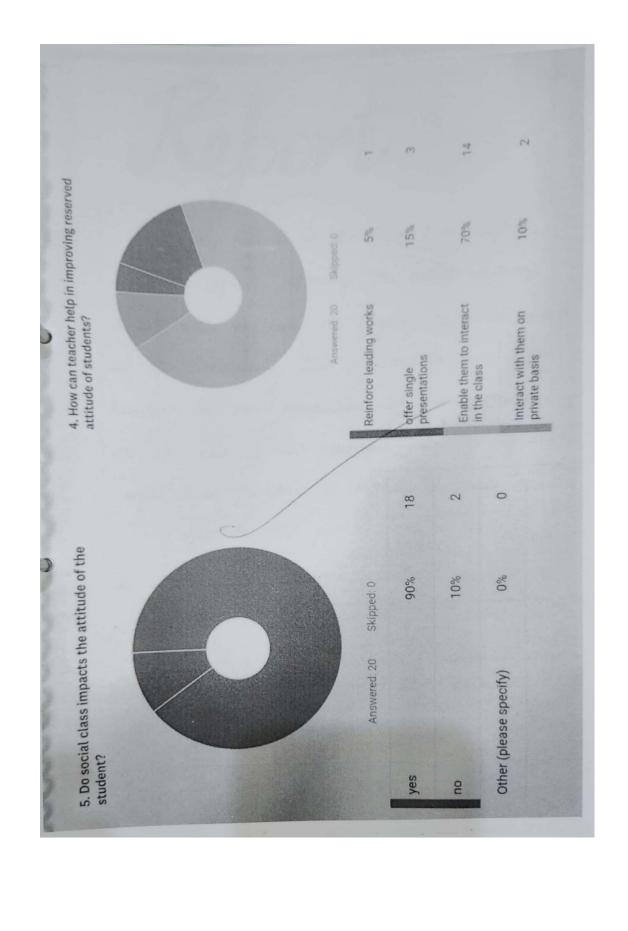

i) Speak to teacher

Scanned by CamScanne

- ii) Give them examples of extravert children
- iii) Encourage conversation with them
- iv) Engage children in Junfilled adivities
- 4) How can Jeacher help in improving reserved attitude of students?
- i) Reinforce leading works
- ii) Offer Single presentation
  - iii) Enable them to interact in the class
  - iv) Interact with them on private basis
- 5) Do social class impacts the attitude of
- i) Yes
- ii) No
- iii) others (specify)
- 6) How can we help students to overcome elus problem of highly reserved attitude?

### 1. According to you what can be the reason behind highly reserved attitude of students?

Answered: 20

| fear of criticism          | 50% | 10 |
|----------------------------|-----|----|
| Lack of confidence         | 40% | 8  |
| Rude behaviour of teachers | 0%  | 0  |
| Bullying by classmates     | 10% | 2  |

Skipped: 0

| ed Attítude                                                                        |  |              |                  | - 0                                      | 2                                |                                      |
|------------------------------------------------------------------------------------|--|--------------|------------------|------------------------------------------|----------------------------------|--------------------------------------|
| s of Highly reserv                                                                 |  |              |                  | 30. %                                    | %09                              | 5%                                   |
| 2. What are the effects of Highly reserved Attitude of the students?               |  |              | Answered 20      | Lack of confidence                       | Less interaction                 | lacks leadership<br>qualities        |
| the                                                                                |  |              | 0                |                                          | 12                               | ~                                    |
| eir children with<br>nature ?                                                      |  | Skipped; 0   | %0               | 25,8                                     | %09                              | 35%                                  |
| 3. How can parents help their children with the problem of highly reserved nature? |  | Answered: 20 | Speak to teacher | Give them examples of extrovert children | Encourage conversation with them | Engage child in fulfilled activities |