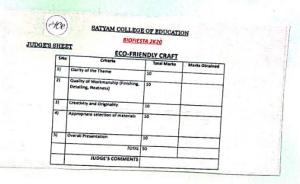

|
| (a) Eco forendly DIY.  (b) Cart ooning.  (c) Slogan Westing.  (d) Selfie with Nature.                                                                                       |
| To monge all these categories, teams were made of two students for each category.                                                                                           |
| Teacher Signature                                                                                                                                                           |







Date ..... Team A was responsible for category:1 eespone ible hosting, ruce guidelines mentioned sent online to different regarding whi (except Selfie with Nature event Teacher Signature ..... Ritika





| лови вни | ET FREEH                        | GE OF EDUCATI<br>ESTA 2K20<br>AND DRAWING |                |
|----------|---------------------------------|-------------------------------------------|----------------|
| SN       | Criteria                        | Total Marks                               | Marks Obtained |
| 1)       | Cartly of the Theme             | 10                                        |                |
| 2)       | Neatness (Finishing, Detailing) | 10                                        |                |
| 3)       | Creativity and Originality      | 10                                        |                |
| 4)       | Colour Scheme                   | 10                                        |                |
| 5)       | Assthetic appeal