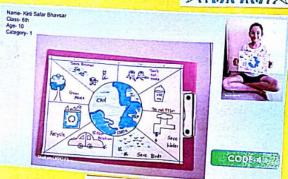

## SATYAM COLLEGE OF EDUCATION, NOIDA

Affiliated to S.N.D.T. Women's University, Mumbai (India)

Paper Name: Sustainable (Code)

Development

Assignment Title

Celebrate the World Environment Day and write
a bruief report of it.