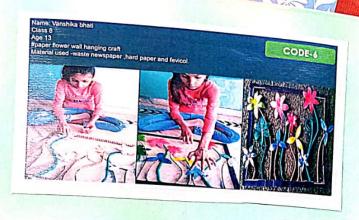

|
| (a) Eco forendly DIY.  (b) Cart ooning.  (c) Slogan Westing.  (d) Selfie with Nature.                                                                                       |
| To monge all these categories, teams were made of two students for each category.                                                                                           |
| Teacher Signature                                                                                                                                                           |







Date ..... Team A was responsible for category:1 eespone ible hosting, ruce guidelines mentioned sent online to different regarding whi (except Selfie with Nature event Teacher Signature ..... Ritika





| лови вни | ET FREEH                        | GE OF EDUCATI<br>ESTA 2K20<br>AND DRAWING |                |
|----------|---------------------------------|-------------------------------------------|----------------|
| SN       | Criteria                        | Total Marks                               | Marks Obtained |
| 1)       | Cartly of the Theme             | 10                                        |                |
| 2)       | Neatness (Finishing, Detailing) | 10                                        |                |
| 3)       | Creativity and Originality      | 10                                        |                |
| 4)       | Colour Scheme                   | 10                                        |                |
| 5)       | Assthetic appeal