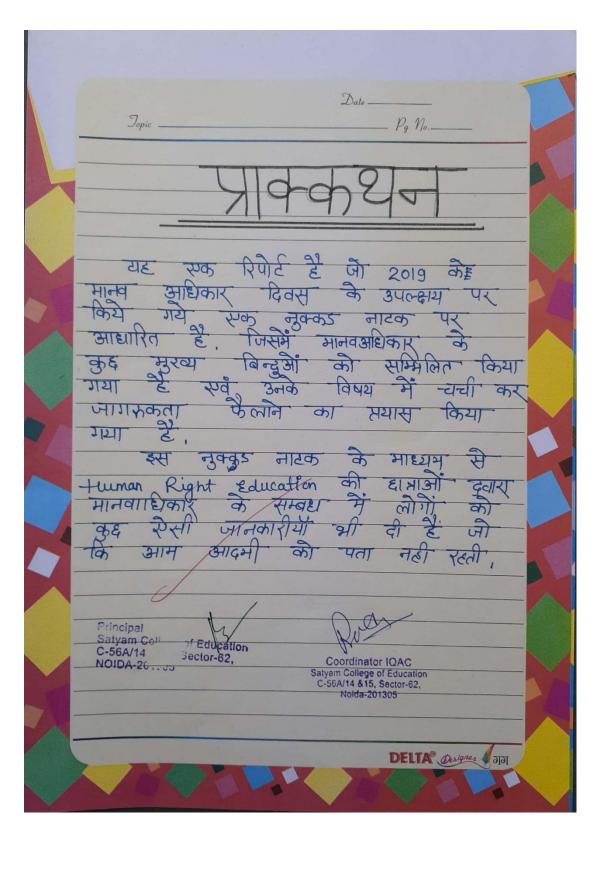

#### **Human Rights Education**

### SATYAM COLLEGE OF EDUCATION

**Assignment-1** 

**Report On International** 

**Human Rights Day** 

Submitted To

Ms. Vandana Verma

Submitted By

Divya Chand