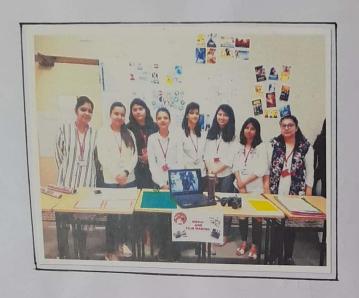

#### What is EXHIBITION?

Page No. / Date:

Exhibition is a unique way where we can demonstrate a product I service I an islea in an effective environment. In general, it is an longanised presentation and display of selection of ibems.

In education the term exhibition refers to opiojects, presentations or products through which students exhibit what they have learned usually as a way of domonstrating whether and to what alegree they have achieved expected learning standards or objectives. It is typically both a learning experien in itself and a means of evaluating academic progress and achievement.

Why are Exhibitions organised?

Schools and educators may use exhibitions as part:

A a wide variety of educational and instructional

strategies such as community based learning projectbased learning or proficiency based learning.