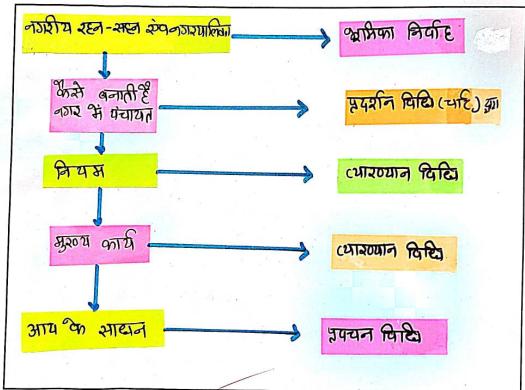

सन कहा हु के लिक पाछ यांजा ते यांठ किया है जि "सामाजिक विकास के विषय से हैं असका सक्छा "न्यादीय - रहन - रमहन औठ नगर पालिका है। में अपना पछ पीजना रवीन्द्रनाए के आहमार पर बनारम है। इस के अन्दर में में के बाहा है। जिस कारण जोगे के मानस्रिक विकार में बाहे हुई। समूह चूर्या से जाम स्थल - देसरे स्वात करक नय - व्यय विचार अपन करते हैं सक्ट यया से बाह-योजना से काणी छोगों की महिला व समस में आता है। यह बाह-योजन काणी अरही रहती है।