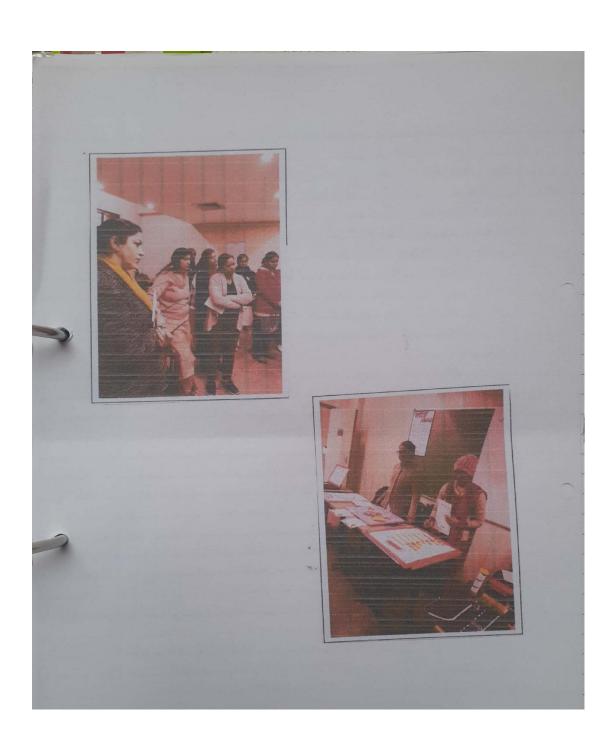

Once the gamewas ready, we submitted it to our method beacher; which was then kept in the laboratory of over college where cell the mode one kept.

Dimilarly, different students constructed different models (charts lital exterior angle properties dopposite angles pythagoras theorem flash courds on Age Lalulator, A properties, Division models etc.

#### Page No. 7 Feedback Feedback from the students: 3 According to student's reviews, it was something unique mat I had constructed. Although was a new concept and they had not keard of it before but may found it an exciting game ! They even filed arranging the shapes in different partiers. some of mem were able to make the shape of the cube, me shape some were able to construct of a building out of Mese 7 shapes. Feedback from the teachers:w No negative removek was given by either of the teachers. They took linterest in listenin to me while I was explaining them how make a 3-dimensional cube one of the teachers even compered it to me famous Reibit's cube. Overall, it was a positive Judback for my project work.