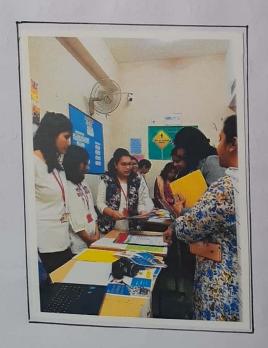

#### What is EXHIBITION?

Page No. / Date:

Exhibition is a unique way where we can demonstrate a product I service I an islea in an effective environment. In general, it is an longanised presentation and display of selection of ibems.

In education the term exhibition refers to opiojects, presentations or products through which students exhibit what they have learned usually as a way of domonstrating whether and to what alegree they have achieved expected learning standards or objectives. It is typically both a learning experien in itself and a means of evaluating academic progress and achievement.

Why are Exhibitions organised?

Schools and educators may use exhibitions as part:

A a wide variety of educational and instructional

strategies such as community based learning projectbased learning or proficiency based learning.