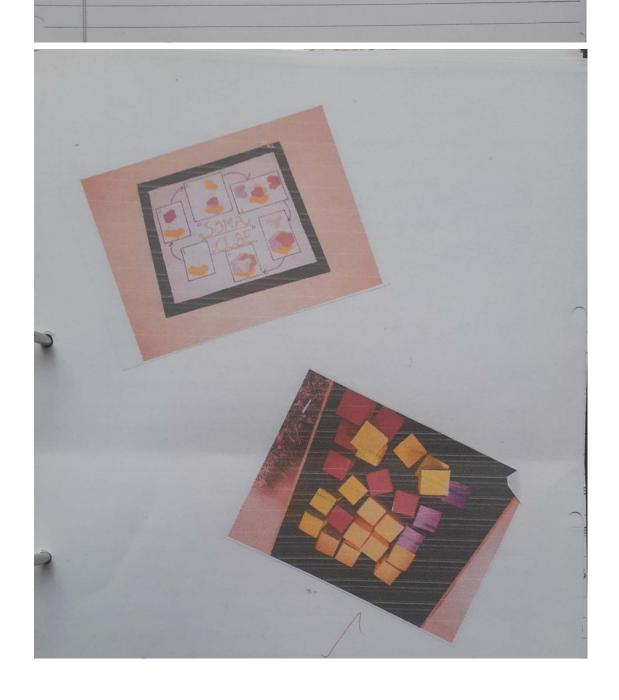

Constructing Soma Cube in It took me nearly 3-4 hours at a shetch to construct my some. For A-sheets were folded and cut Into to make 32 unit cubes out of which I used 27 unit cubes. Then I joined the unit cubes to construct differe 30 shapes which look like the shapes of letters V, Y, T, Zetc. These shapes resemble he ones in the game called 'Tehis' which we used to play in our childhood. At last, I cellotaped the shapes to make them look stable. I was able to recurang Mose T shapes in 3 different patterns myself: Cub coastle, Church.

Once the gamewas ready, we submitted it to our method beacher; which was then kept in the laboratory of over college where cell the mode one kept.

Dimilarly, different students constructed different models (charts lital exterior angle properties dopposite angles pythagoras theorem flash courds on Age Lalulator, A properties, Division models etc.