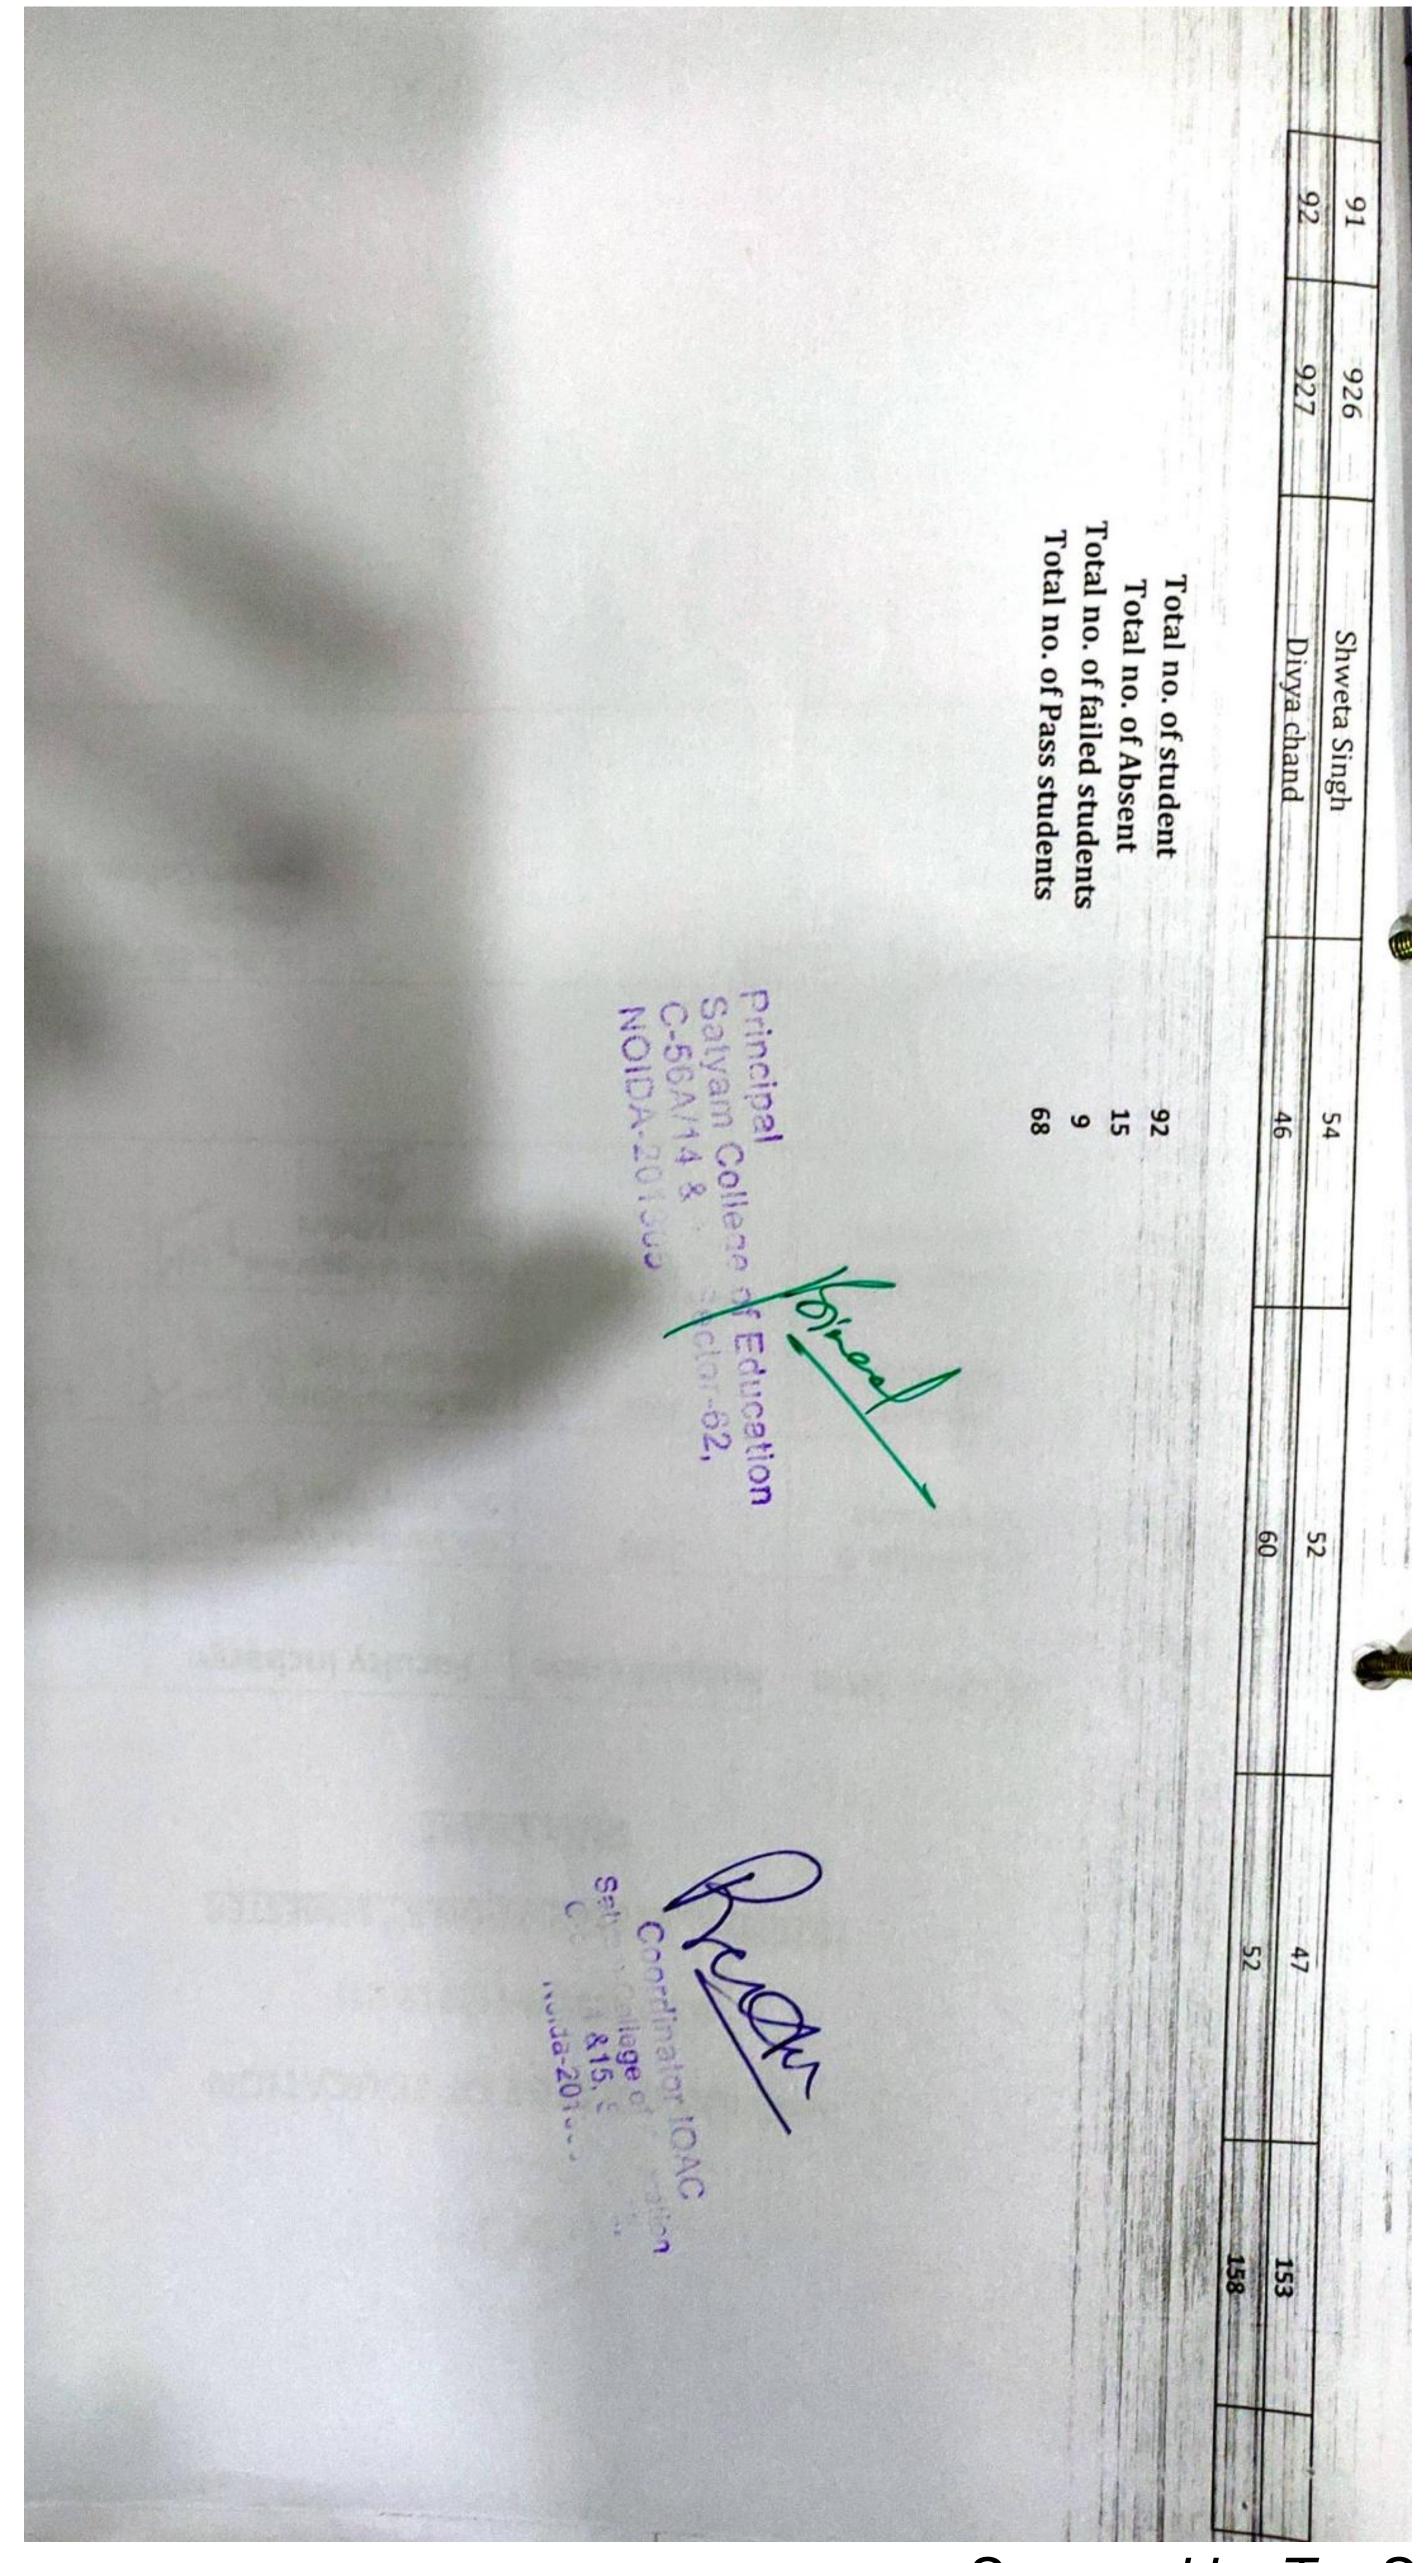

|                              | 46 |
|------------------------------|----|
| Total no. of student         | 7  |
| Total no. of Absent          |    |
| Total no. of failed students | 30 |
| Total no. of Pass students   | 30 |