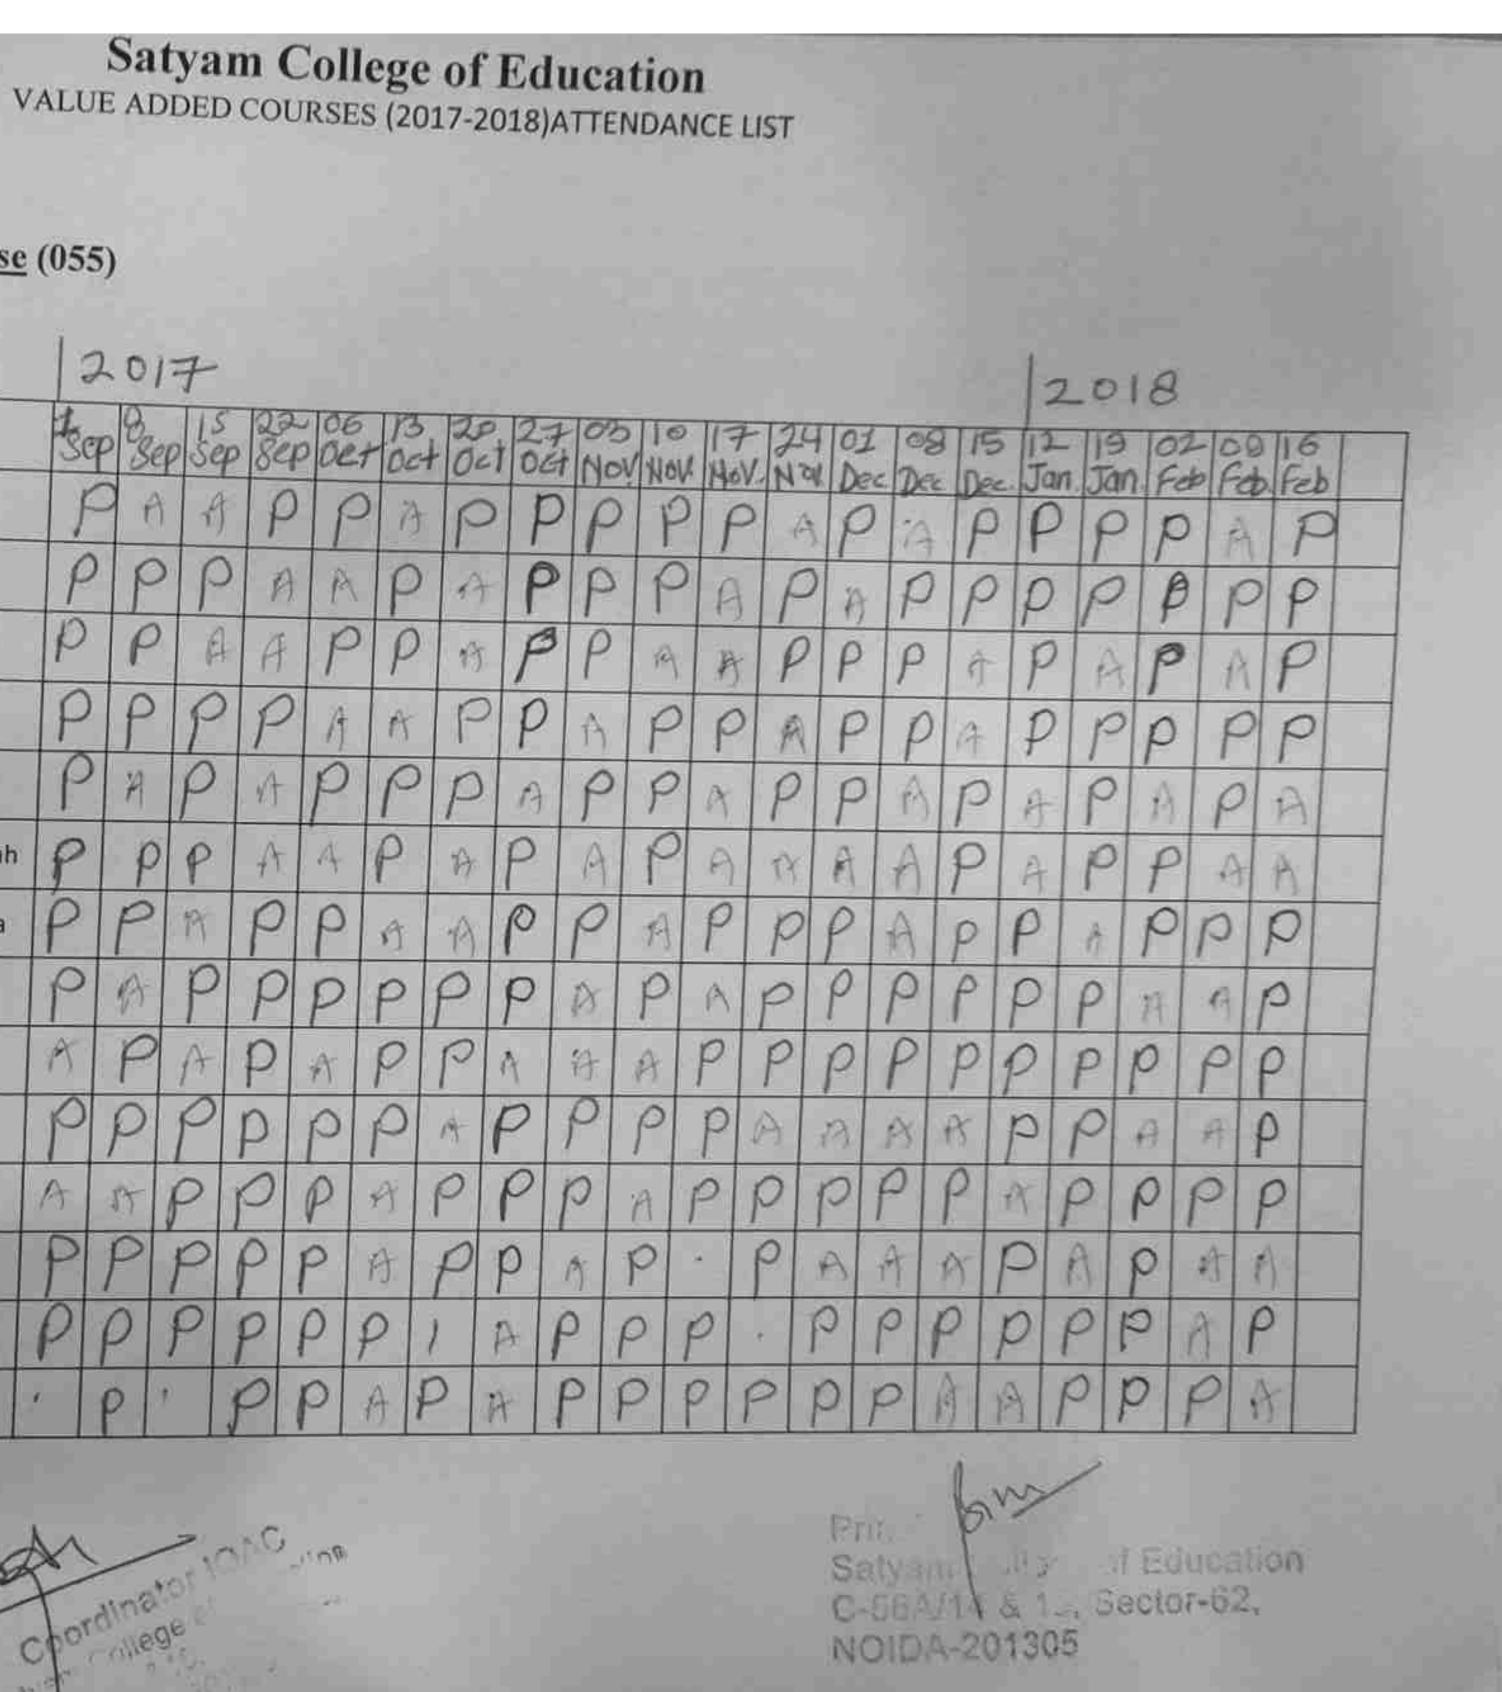

# Health & Hygiene Value Added Course (055)

Semester-1

| S.No | Semester       | Reg.No. | Name of the           | 4  |    |
|------|----------------|---------|-----------------------|----|----|
|      |                |         | student               | 30 | P  |
| 1.   | Semester-<br>1 | 740     | Ritu Pathak           | F  | 9  |
| 2.   | Semester-<br>1 | 758     | Anjali Chauhan        | F  | >  |
| 3.   | Semester-<br>1 | 760     | Tanishka Chadha       | p  |    |
| 4.   | Semester-<br>1 | 743     | Meera Kumari          | P  |    |
| 5.   | Semester-<br>1 | 730     | Sanchita Singh        | P  |    |
| 6.   | Semester-<br>1 | 754     | WonyaphiKhangrah      | P  |    |
| 7.   | Semester-<br>1 | 772     | RuchiraShrivastava    | P  | f  |
| 8.   | Semester-<br>1 | 727     | Afreen Homa<br>Mistry | P  | 1  |
| 9.   | Semester-<br>1 | 771     | Chanchal Sharma       | A  | 1  |
| 10.  | Semester-<br>1 | 736     | Baby Gupta            | p  | F  |
| 11.  | Semester-<br>1 | 799     | Km. Shilpi Shukla     | A  | 10 |
| 12.  | Semester-<br>1 | 797     | Kanchan Kumari        | P  | F  |
| 13.  | Semester-<br>1 | 785     | Yogita Sharma         | P  | P  |
| 14.  | Semester-      | 792     | Shreya Anand          | 1  | P  |