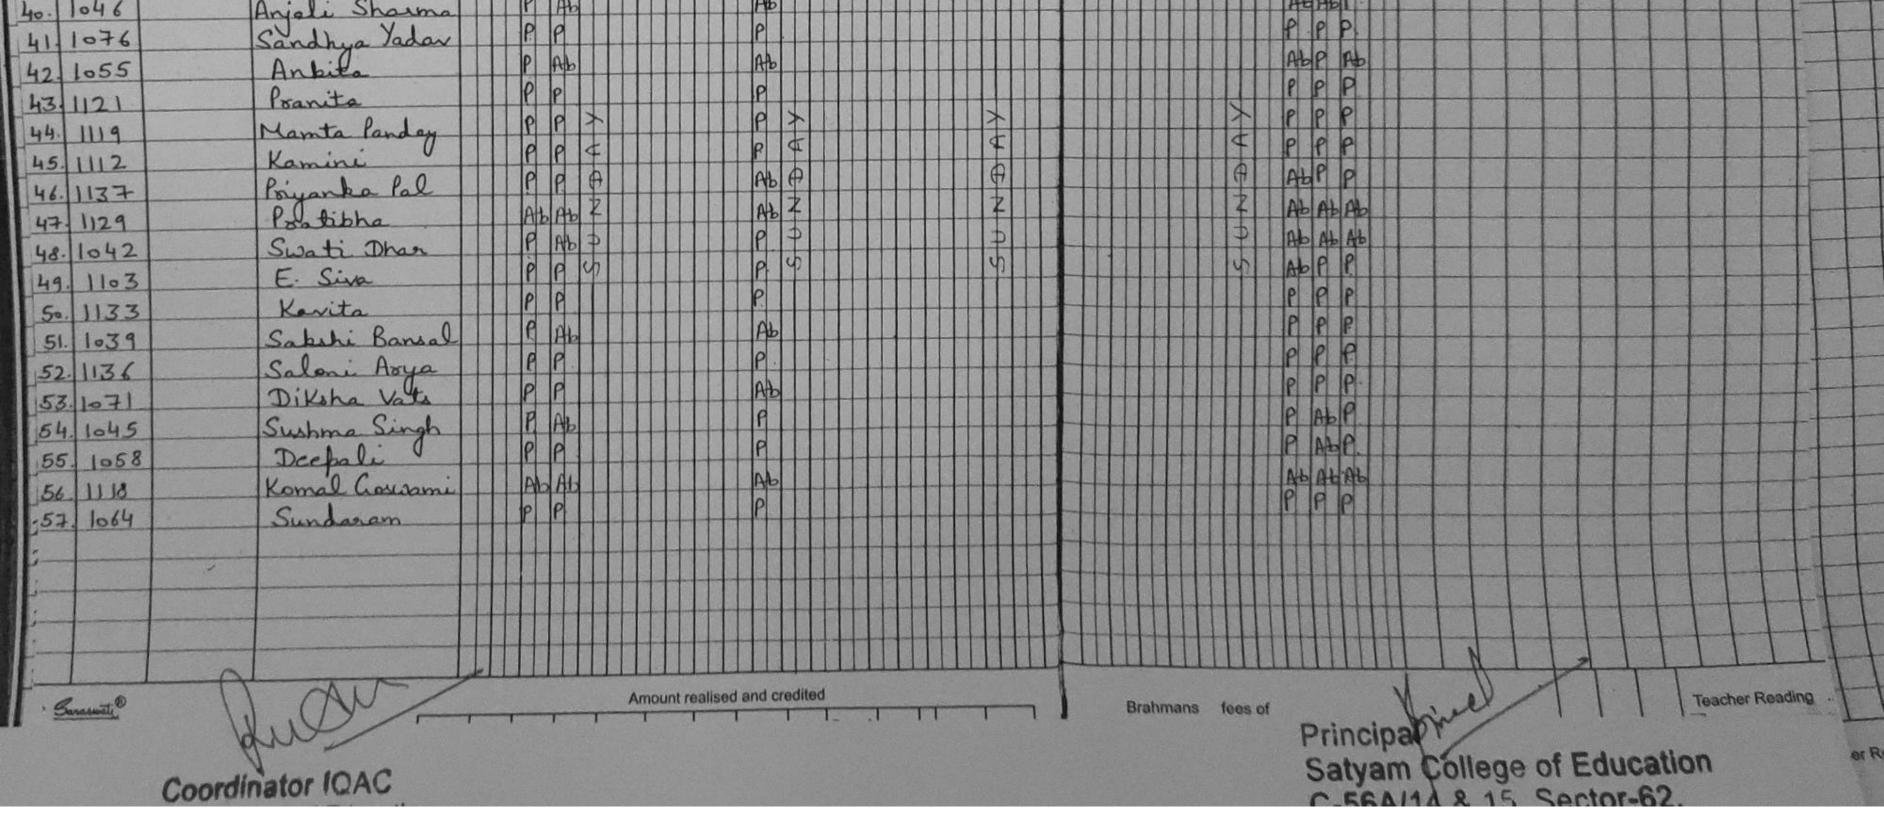

|                                              |              |             | -      |            |               |             |                                    |





# ENHANCE EMPLOYABILITY SKILLS(2021) ELEGIBLE FOR CERTIFICATE

| SI. No.  | LLEG                    | IBLE FOR CERTIFICATE           |      |       |
|----------|-------------------------|--------------------------------|------|-------|
| 51. 140. | Name of Students        | E-Mail of Students             | 1    |       |
| 1        | Shweta Aswani           | cashwetaaswani@gmail.com       |      | odf   |
| 2        | Neesha Singh            | neesha.98@gmail.com            |      | 1 pdf |
| 3        | Kumari Khushboo         | khusii1105@gmail.com           |      | 2 pdf |
| 4        | Anuradha Chakraborty    | chakrabortyanuradha9@gmail.com |      | 3 pdf |
| 5        | Kajal Chauhan           | kajalchauhan2705@gmail.com     |      | 4 pdf |
| 6        | Shivani Singh